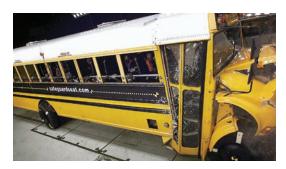

## **Testing**

SafeGuard tests all of its school bus seating at The Center for Advanced Product Evaluation (CAPE®) - the only crash test facility of its kind in the world.

CAPE is equipped to handle the school bus testing of all shapes and size with the largest barrier block in the world as well as a 90 degree rollover machine designed for large commercial vehicles.

CAPE tests the most common standards: FMVSS 210, 222, and 225.

Unbelted passengers in a crash demonstration