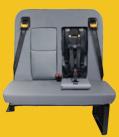

### **SmartFrame Plus - How It Works**

What is happening on the inside:

Other school bus seat backs today are designed to absorb the energy of passengers behind - they are not designed to absorb the energy of passengers behind AND belted passengers ahead.

SmartFrame Plus works by increasing the seat back's ability to absorb energy when passengers are belted in the seat ahead and unbelted passengers strike the seat at the same time.

- The passenger loads the seat belt.
- A frame section (shown in red) is repositioned to increase the seat back stiffness.
- The frame sections will remain permanently deformed after the crash leaving visual indication that the seat needs to be replaced.