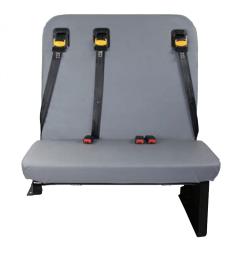

## **Integrated Child Seat (ICS)**

Easy to Replace Lap-Shoulder Belts Sliding Shoulder Height Adjusters

Sliding Seatbelt Shoulder Height Adjusters

**Comfort Webbing** 

5-Point Harness for Children 26.5 - 85 lbs

SmartFrame Plus® Technology with TattleTale®

Designed to Avoid — Touch-Related Issues

Booster Seat Pad with Replaceable Cushion

Also Available

2 ICS - 2 Belts