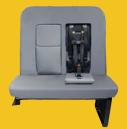

## **Integrated Child Seat (ICS)**

Easy to Replace Lap-Shoulder Belts Sliding Shoulder Height Adjusters

Sliding Seatbelt Shoulder Height Adjusters

**Comfort Webbing** 

5-Point Harness for Children 26.5 - 85 lbs

SmartFrame Plus® Technology with TattleTale®

Designed to Avoid — Touch-Related Issues

Booster Seat Pad with Replaceable Cushion

Also Available

2 ICS - 2 Belts