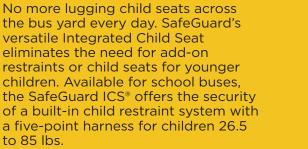

## **Integrated Child Seat (ICS)**

Easy to Replace Lap-Shoulder Belts Sliding Shoulder Height Adjusters

Sliding Seatbelt Shoulder Height Adjusters

**Comfort Webbing** 

5-Point Harness for Children 26.5 - 85 lbs

SmartFrame Plus® Technology with TattleTale®

Designed to Avoid — Touch-Related Issues

Booster Seat Pad with Replaceable Cushion

Also Available

2 ICS - 2 Belts