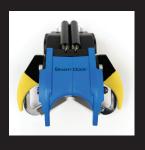

## Need SmartDock® and/or replacement parts?

buyimmi.com makes it easy!

Check it out!

**Upper Head Unit** 

Wing Bracket

**SCBA Tank Brackets** 

SmartDock®

Scan to go directly to buyimmi.com/fire