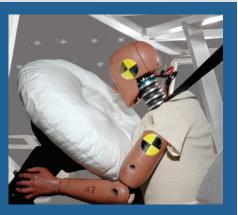

#### Frontal Crash Airbag Protection

4Front Frontal Crash Airbag Large surface area when deployed to protect head and neck

IMMI Steering Wheel with Integrated Airbag

Sensor\* Triggers the DAB (Driver Airbag)

\* Component will vary according to application

You can do your part to reduce fatalities and injuries in a frontal collision by providing drivers with the same protection we have in our cars. Airbags make a difference. **IMMI's 4Front** deploys in a fraction of a second from the steering wheel to protect drivers from severe injuries.