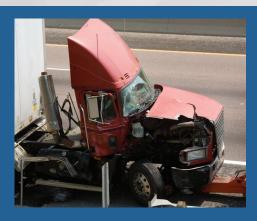

\* Component will vary according to application

You can do your part to reduce fatalities and injuries in a frontal collision by providing drivers with the same protection we have in our cars. Airbags make a difference. **IMMI's 4Front** deploys in a fraction of a second from the steering wheel to protect drivers from severe injuries.