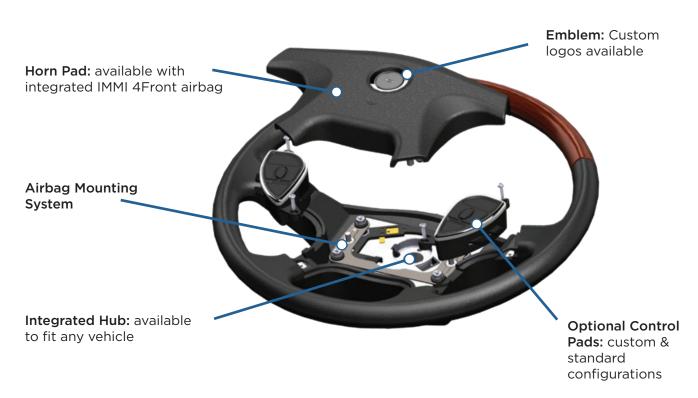

#### Frontal Crash Airbag Protection

4Front Frontal Crash Airbag Large surface area when deployed to protect head and neck

IMMI Steering Wheel with Integrated Airbag

Sensor\* Triggers the DAB (Driver Airbag)

\* Component will vary according to application

You can do your part to reduce fatalities and injuries in a frontal collision by providing drivers with the same protection we have in our cars. Airbags make a difference. **IMMI's 4Front** deploys in a fraction of a second from the steering wheel to protect drivers from severe injuries.