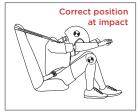

## **Controlled Deceleration Technology - How It Works**

Other 4-point harnesses can cause submarining - which means you slide forward and underneath the harness during a crash. Submarining leads to more severe injuries to your head, neck, and internal organs. Our exclusive controlled deceleration technology virtually eliminates submarining.

Traditional harnesses transfer more crash forces to the occupant, making the occupant slide down and under the restraint (submarining) where it can cause serious injuries to the legs, internal organs, spine, and neck.

Our unique controlled deceleration technology allows the occupant to ride down the crash forces easier. It has shown up to a 50% reduction in head injury numbers.