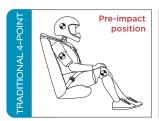

## **Controlled Deceleration Technology - How It Works**

Other 4-point harnesses can cause submarining - which means you slide forward and underneath the harness during a crash. Submarining leads to more severe injuries to your head, neck, and internal organs. Our exclusive controlled deceleration technology virtually eliminates submarining.

Traditional harnesses transfer more crash forces to the occupant, making the occupant slide down and under the restraint (submarining) where it can cause serious injuries to the legs, internal organs, spine, and neck.