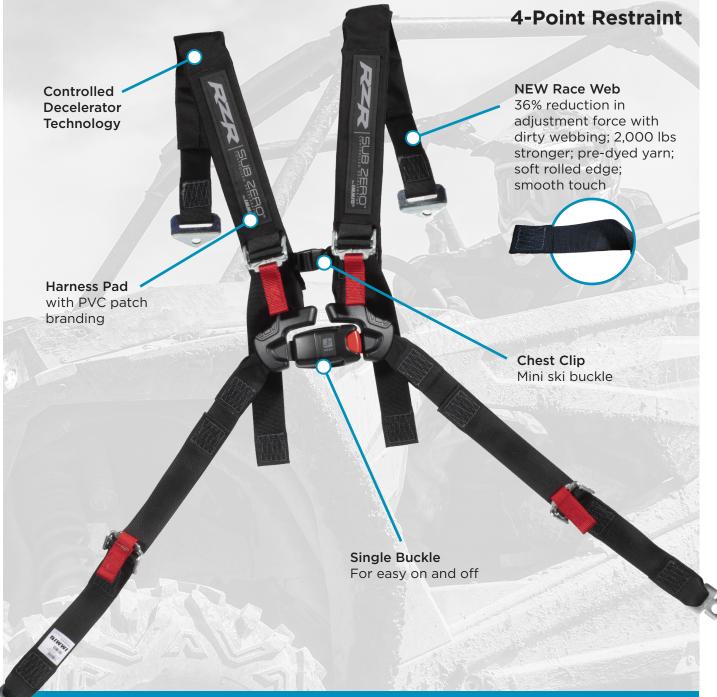

## **Sub Zero**®

IMMI's Sub Zero with Controlled Decelerator Technology is the ONLY one of its kind that gives you the secure feeling of a racing harness, along with innovative protection you won't find anywhere else.

Submarining is virtually eliminated with the patented controlled deceleration technology, which softens the impact of a crash on your body. It's the only belt of its kind with an indicator that alerts you when you need to replace the harness.

IMMI's Sub Zero with Controlled Decelerator Technology has been extensively ride tested to give you the best comfort, durability, and safety. Testing showed up to a 50% head injury criterion reduction and a 19% reduction in neck injury. When it comes to harnesses, IMMI's Sub Zero is the ONLY one of its kind. Period.