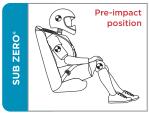

## **Sub Zero**®

IMMI's Sub Zero with Controlled Decelerator Technology is the ONLY one of its kind that gives you the secure feeling of a racing harness, along with innovative protection you won't find anywhere else.

Submarining is virtually eliminated with the patented controlled deceleration technology, which softens the impact of a crash on your body. It's the only belt of its kind with an indicator that alerts you when you need to replace the harness.

## **Controlled Deceleration Technology - How It Works**

Other 4-point harnesses can cause submarining - which means you slide forward and underneath the harness during a crash. Submarining leads to more severe injuries to your head, neck, and internal organs. Our exclusive controlled deceleration technology virtually eliminates submarining.

Traditional harnesses transfer more crash forces to the occupant, making the occupant slide down and under the restraint (submarining) where it can cause serious injuries to the legs, internal organs, spine, and neck.