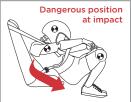

## **Controlled Deceleration Technology - How It Works**

Other 4-point harnesses can cause submarining - which means you slide forward and underneath the harness during a crash. Submarining leads to more severe injuries to your head, neck, and internal organs. Our exclusive controlled deceleration technology virtually eliminates submarining.

Traditional harnesses transfer more crash forces to the occupant, making the occupant slide down and under the restraint (submarining) where it can cause serious injuries to the legs, internal organs, spine, and neck.

Our unique controlled deceleration technology allows the occupant to ride down the crash forces easier. It has shown up to a 50% reduction in head injury numbers.