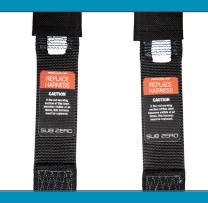

Submarining is virtually eliminated with the patented controlled deceleration technology, which softens the impact of a crash on your body. It's the only belt of its kind with an indicator that alerts you when you need to replace the harness.

Exclusive Sub Zero Replacement Indicator