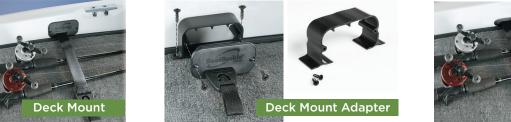

### **RodBuckle Gunwale/Deck Mount**

| Specs                         |                   |  |
|-------------------------------|-------------------|--|
| Packaged single Item (F14200) | Clam Kit          |  |
| Length up to 24"              | Case Quantity: 12 |  |

#### **RodBuckle Housing Adapter**

Allows you to mount your RodBuckle directly to the deck without cutting into the gunwale.

| Packaged single item (F14201) | Clam Kit          |
|-------------------------------|-------------------|
|                               | Case Quantity: 12 |