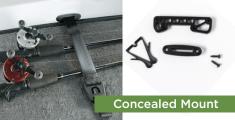

#### **RodBuckle Concealed Mounting Kit**

Mounts the retractor inside the gunwale.