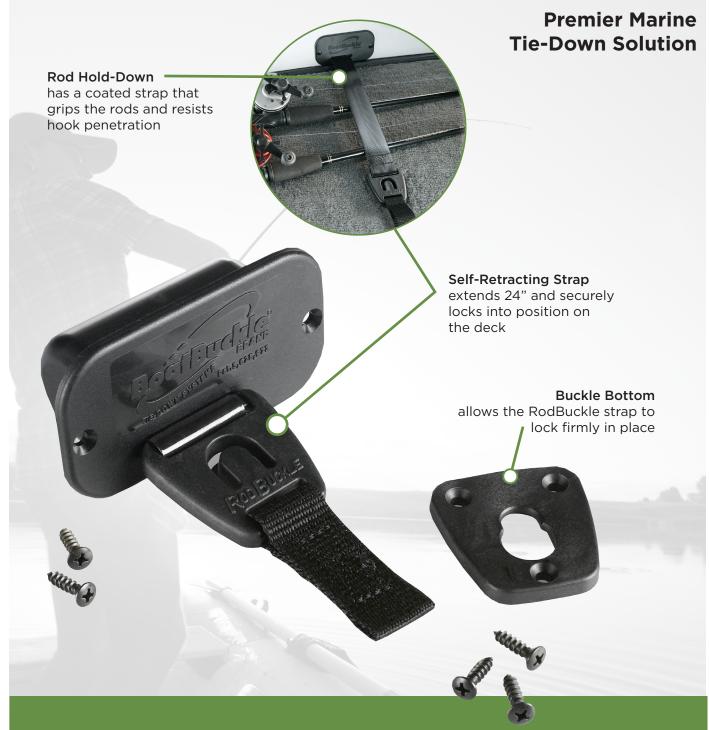

#### Designed by fishermen for fishermen.

RodBuckle Retractable Rod Hold-Down System by IMMI<sup>®</sup> is the most attractive and functional rod hold-down on the market for deck style fishing boats. The self-retracting polyester strap extends a full 24 inches and securely locks into position on the deck. The PVC extrusion coated strap grips the rods and resists hook penetration. When not in use, it neatly retracts out of the way. Easy installation with mounting template included.

### **RodBuckle Gunwale/Deck Mount**

| Specs                         |                   |  |
|-------------------------------|-------------------|--|
| Packaged single Item (F14200) | Clam Kit          |  |
| Length up to 24"              | Case Quantity: 12 |  |