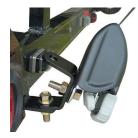

## **Universal Mounting Bracket**

For added versatility and convenience, universal mounting bracket offers you more flexible mounting options.

#### Specs

Packaged Pair (F14254) 2 per Clamshell Break Strength: 5,000 lbs SWL: 1,666 lbs.

Want more details? Download our full **CATALOG** here:

CAPE<sup>®</sup> Tested to meet or exceed all applicable safety standards so you can