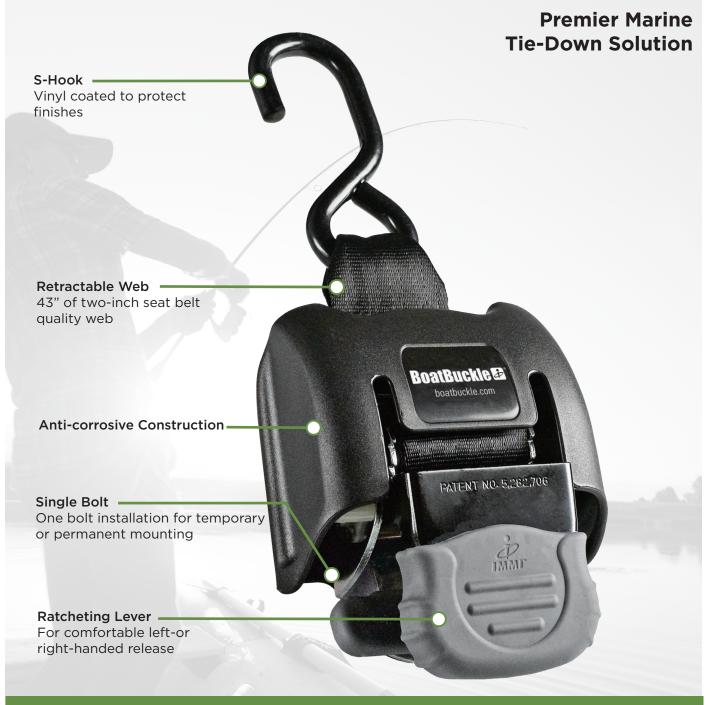

#### Hook, Ratchet & GO®

It's easy to see why BoatBuckle is the most popular tie-down system in the industry. Installation is quick and easy and there are no tangled straps to fuss with or lose. Keep more of your spare time and still keep your boat secure. With BoatBuckle by IMMI, you truly just hook, ratchet, and go!

# **Retractable Transom Tie-Downs with 2" Web**

Take the hassle out of securing your gear.

#### Specs

| Packaged Pair (F08893) | Single Item (F14220) | Brea |
|------------------------|----------------------|------|
| Length up to 43"       |                      | SWL  |

Break Strength: 2,500 lbs./ea SWL: 833 lbs./ea