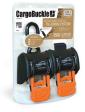

## **CargoBuckle 28**°

#### Specs

Packaged Pair (F18800) Single Item (F101867) Length up to 72" Break Strength: 3,500 lbs./ea SWL: 1,167 lbs./ea

Need something smaller? Check out our CargoBuckle Mini G3!