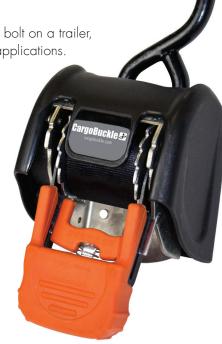

CargoBuckle can be permanently or temporarily mounted with one bolt on a trailer, toy hauler, cargo rack, lift, truck, ladder rack and in various other applications.

- One-bolt installation
- Six-foot reach, self-retracting web
- Conveniently retracts our of your way
- Longer, stronger, and more durable than any other ratchet tie-down
- Anti-corrosive construction
- Dual safety lock security
- Two-inch seat belt quality, polyester web
- Optional adapters available to enable mobility