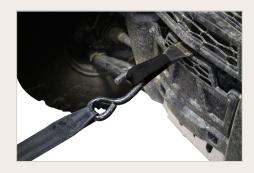

### **IMMI** Tow Loop

IMMI's new Tow Loop spares your UTV's finish and gives you the perfect place to tie down or tow your ride!

#### Features:

- Fits RZR900, 1000
- Suitable for attachment point to tow the vehicle
- Not to be used as a snatch strap for stuck vehicles
- Breaking strength: 2000 lbs
- Working load: 666 lbs

Greg Smith gsmith@imminet.com