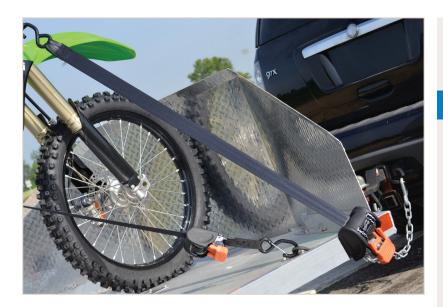

CargoBuckle can be permanently or temporarily mounted with one bolt on a trailer, toy hauler, cargo rack, lift, truck, ladder rack and in various other applications.

- One-bolt installation
- Six-foot reach, self-retracting web
- Conveniently retracts our of your way
- Longer, stronger, and more durable than any other ratchet tie-down
- Anti-corrosive construction
- Dual safety lock security
- Two-inch seat belt quality, polyester web
- Optional adapters available to enable mobility