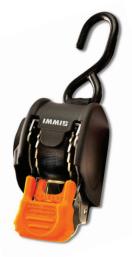

#### Specs

Packaged Pair (F103745) Single item (F103745BU) Length up to 72"

Break Strength: 1,400 lbs./ea

SWL: 466 lbs./ea