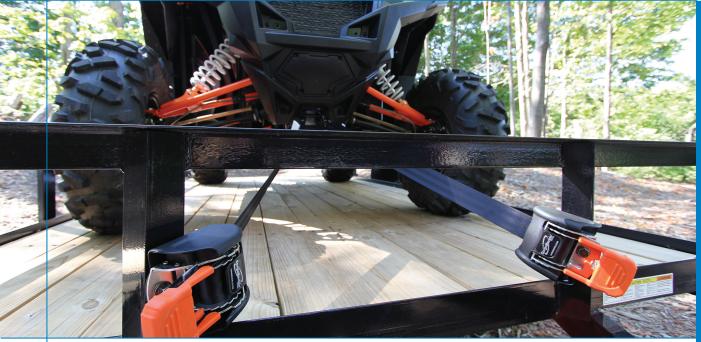

# Secure Your UTV with the Most-Trusted Tie-down. Just Hook, Ratchet, and Go!

You spent a lot of money for your side-by-side, don't risk it by skimping on the tie-down you use to transport it. Get the strongest and easiest to use tie-down on the market with the CargoBuckle® retractable ratcheting tie-down.

Spend more time at work or play and less time fussing with straps or other tie-downs. With IMMI's CargoBuckle you simply Hook, Ratchet, and Go®! There when you need it and out of the way when you don't, CargoBuckle ties down and releases your ride easy and fast!

CargoBuckle can be permanently or temporarily mounted with one bolt on a trailer, toy hauler, cargo rack, lift, truck, ladder rack and in various other applications.

- One-bolt installation
- Six-foot reach, self-retracting web
- Conveniently retracts our of your way
- Longer, stronger, and more durable than any other ratchet tie-down
- Anti-corrosive construction
- Dual safety lock security
- Two-inch seat belt quality, polyester web
- Optional adapters available to enable mobility