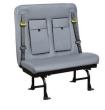

## SafeGuard S3C

The SafeGuard S3C are designed for flexibility and convenience. Available in a wide variety widths, the S3C can accommodate up to three passengers and can be configured for wall, floor or track mounting.

The S3C meets all FMVSS and CMVSS requirements and can be easily converted into different seating solutions, such as the integrated child seat or the restraint seat. The S3C can be retrofit to any school bus body style and all Thomas buses.