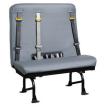

### SafeGuard S3B Base School Bus Seat

#### **Restraint Ready**

The S3B seating system is a light weight economical school bus seating system. Designed for applications where upgrading to a l-s belt or ICS configuration is not anticipated, the S3B has the same footprint as the S3C and can be mixed and matched with the S3C seats in the same bus.