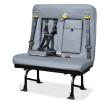

## SafeGuard S3C

The SafeGuard S3C are designed for flexibility and convenience. Available in a wide variety widths, the S3C can accommodate up to three passengers and can be configured for wall, floor or track mounting.

The S3C meets all FMVSS and CMVSS requirements and can be easily converted into different seating solutions, such as the integrated child seat or the restraint seat. The S3C can be retrofit to any school bus body style and all Thomas buses.

#### Easy to Maintain

- The zip-on back cover for rear panel can be quickly replaced without removing the seat belts.
- The self-latching seat cushion can be removed in seconds.
- A service parts catalog and maintenance diagrams are available online.