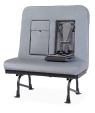

## SafeGuard S3C

The SafeGuard S3C are designed for flexibility and convenience. Available in a wide variety widths, the S3C can accommodate up to three passengers and can be configured for wall, floor or track mounting.

The S3C meets all FMVSS and CMVSS requirements and can be easily converted into different seating solutions, such as the integrated child seat or the restraint seat. The S3C can be retrofit to any school bus body style and all Thomas buses.