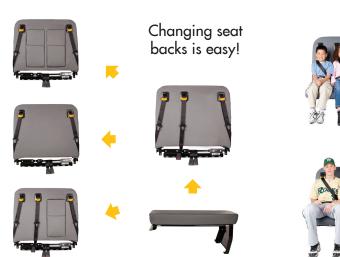

#### Easy to Maintain

- The zip-on back cover for rear panel can be quickly replaced without removing the seat belts.
- The self-latching seat cushion can be removed in seconds.
- A service parts catalog and maintenance diagrams are available online.