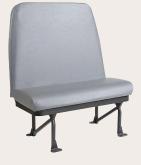

### SafeGuard S3B Base School Bus Seat

#### **Restraint Ready**

The S3B seating system is a light weight economical school bus seating system. Designed for applications where upgrading to a l-s belt or ICS configuration is not anticipated, the S3B has the same footprint as the S3C and can be mixed and matched with the S3C seats in the same bus.