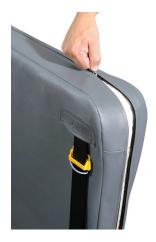

#### Easy to Maintain

- The zip-on back cover for rear panel can be quickly replaced without removing the seat belts.
- The self-latching seat cushion can be removed in seconds.
- A service parts catalog and maintenance diagrams are available online.