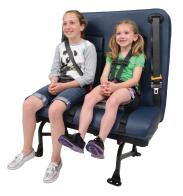

## SafeGuard S3C

The SafeGuard S3C are designed for flexibility and convenience. Available in a wide variety widths, the S3C can accommodate up to three passengers and can be configured for wall, floor or track mounting.

The S3C meets all FMVSS and CMVSS requirements and can be easily converted into different seating solutions, such as the integrated child seat or the restraint seat. The S3C can be retrofit to any school bus body style and all Thomas buses.